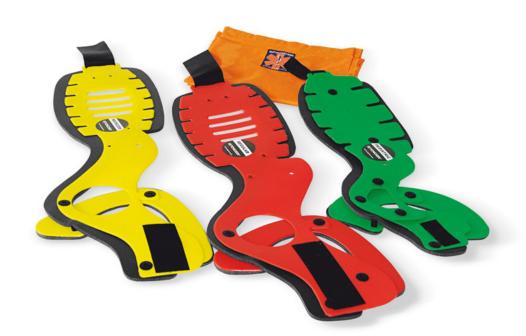

## One-piece cervical collar

For more than ten years the original Nec York collar has been considered as the point of reference for a safe and stable immobilization of the cervical rachis. A ready to use mono valve cervical collar, which is easy to apply thanks to an adjustable rip-apart closure.

3 measures set with transport bag. CT e MRI compatible X-Ray compatible

|                   | Paediatric | Neckless | Regular |
|-------------------|------------|----------|---------|
| Lenght (B) (mm)   | 445        | 555      | 560     |
| Max High (C) (mm) | 110        | 145      | 155     |
| Max High (A) (mm) | 125        | 130      | 145     |