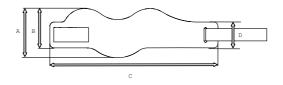

**Specific Characteristics** 

Light and comfortable

Fast application thanks to the strap closure

The white color allows an immediate cleanliness visual feedback

| Technical data |        |
|----------------|--------|
| Dimension A    | 160 mm |
| Dimension B    | 130 mm |
| Dimension C    | 640 mm |
| Dimension D    | 88 mm  |
| Material       | PE exp |
| Weight         | 33 g   |