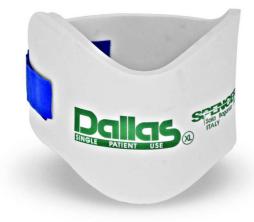

DALLAS One-piece cervical collar

One-piece cervical collar to be used in first aid and emergency situations for a single patient. They are suitable for the immobilization of the cervical spine in trauma patients.

**Specific Characteristics** 

Light and comfortable

Fast application thanks to the strap closure

The white color allows an immediate cleanliness visual feedback

| Technical data |        |
|----------------|--------|
| Dimension A    | 160 mm |
| Dimension B    | 130 mm |
| Dimension C    | 640 mm |
| Dimension D    | 88 mm  |
| Material       | PE exp |
| Weight         | 33 g   |