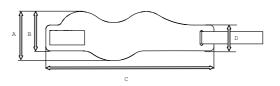

| Technical data |        |  |
|----------------|--------|--|
| Dimension A    | 125 mm |  |
| Dimension B    | 100 mm |  |
| Dimension C    | 485 mm |  |
| Dimension D    | 65 mm  |  |
| Material       | PE exp |  |
| Weight         | 13 g   |  |