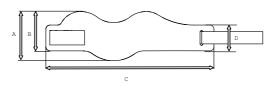

| Technical data |         |  |
|----------------|---------|--|
| Dimension A    | 120 mm  |  |
| Dimension B    | 95 mm   |  |
| Dimension C    | 405 mm  |  |
| Dimension D    | 65 mm   |  |
| Material       | PE exp. |  |
| Weight         | 16 g    |  |